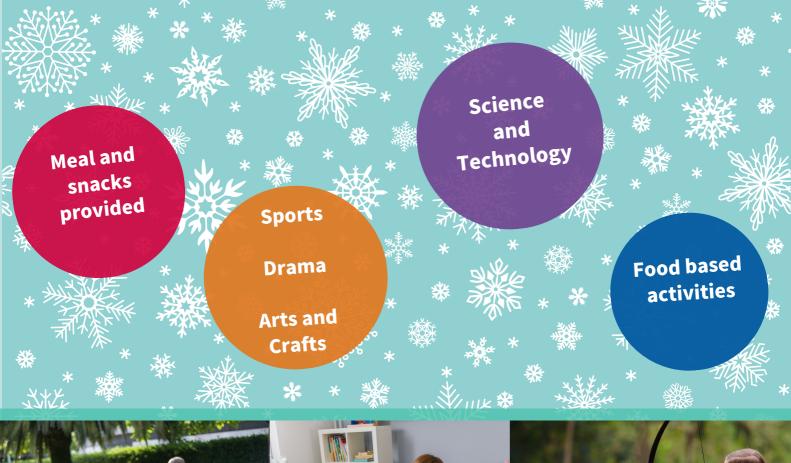

Barton Dene, Marlborough,

**Thursday 21st December** Friday 22nd December **Tuesday 2nd January** Wednesday 3rd January

Time: 10am - 2pm Ages: 4 - 16 years

Booking **Essential** 

Meal provided each day

**ElevationX** will be working in partnership with Wiltshire Council to provide a wide range of sports, arts and crafts, drama and STEM activities throughout the programme. Alongside this a number of experiential activities such as dance workshops, alternative sports sessions and hands on nutritional workshops will also be on offer.